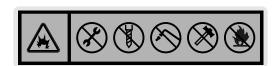

#### 32) ACCUMULATOR (item 43)

This warning label is positioned on the accumulator of the solenoid valve.

- The accumulator is filled with high-pressure nitrogen gas, and it is extremely dangerous if it is handled in the wrong way. Always observe the following precautions.
- A Never make any hole in the accumulator expose it to flame or fire.
- **A** Do not weld anything to the accumulator.
- When carrying out disassembly or maintenance of the accumulator, or when disposing of the accumulator, it is necessary to release the gas from the accumulator. A special air bleed valve is necessary for this operation, so please contact your Hyundai distributor.