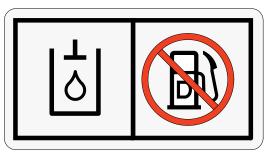

#### 35) WATER SEPARATOR (item 50)

This warning label is positioned in right window of the cab.

▲ In order to protect high pressure fuel system, please drain water in water separator before starting the engine.