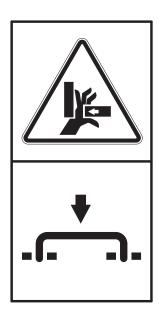

#### 9) KEEP CLEAR (item 9)

This warning label is positioned on the rear of counterweight.

- ▲ To prevent serious personal injury or death keep clear or machine swing radius.
- ▲ Do not deface of remove this label from the machine.

21090FW09