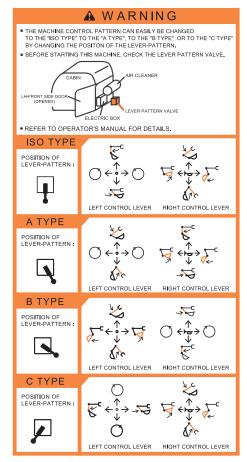

# 37) MACHINE CONTROL PATTERN (item 52) This warning label is positioned inside of

radiator screen plate.

- ♠ Check the machine control pattern for conformance to pattern on this label. If not, change label to match pattern before operating machine.
- ▲ Failure to do so could result in injury or death.
- \* See page 4-34 for details.