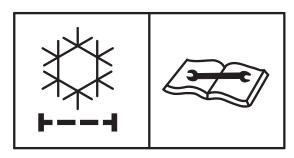

#### 22) AIR CONDITIONER FILTER (item 24)

This warning label is positioned on the air conditioner cover.

\*\* Periodic and proper inspection, cleaning and change of filter prolong air conditioner life time and maintain good performance.

21070FW26