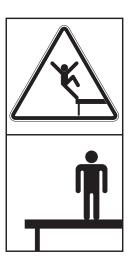

#### **29) FALLING** (item 39)

This warning label is positioned on the top of the hydraulic tank.

- ♠ Falling is one of the major cause of personal injury.
- ♠ Be careful of slippery conditions on the platforms, steps and handrails when standing on the machine.