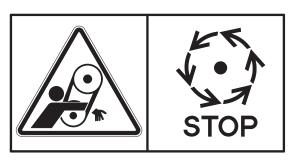

#### 6) HIGH PRESSURE HOSE (item 6)

This warning label is positioned on the screen plate.

- ▲ Escaping fluid under pressure can penetrate the skin causing serious injury.
- Study the service manual before service job.

14070FW29