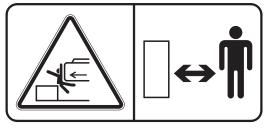

#### 27) KEEP CLEAR-BOOM/ARM (item 37)

This warning label is positioned on both side of the arm.

- ▲ Serious injury or death can result from falling of the attachment.
- ▲ To prevent serious injury or death, keep clear the underneath of attachment.