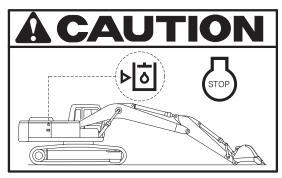

#### 30) TURBOCHARGER (item 41)

This warning label is positioned on the right window of the cab.

▲ In order to prevent turbocharger failure, please allow more than 5 minutes cool down period (no load low idle operation) before shutting the engine off.

## A CAUTION

In order to prevent turbocharger failure, please allow more than 5 minutes' cool down period(no load low idle operation) before shutting the engine off.

7807AFW20