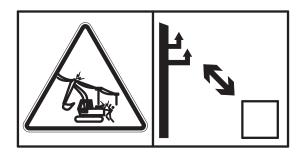

#### 27) KEEP CLEAR-BOOM/ARM (item 37)

This warning label is positioned on both side of the arm.

- ▲ Serious injury or death can result from falling of the attachment.
- ▲ To prevent serious injury or death, keep clear the underneath of attachment.

14070FW31