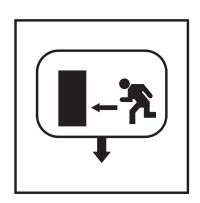

#### 21) ALTERNATE EXIT (item 23)

This warning label is positioned on the inside of rear window.

- \* The rear window serves us an alternate exit.
- \* To remove rear window, pull the ring and push out the glass.