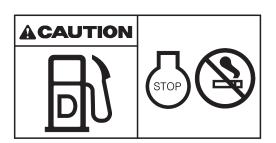

#### 4) FUELING (item 4)

This warning label is positioned on the right side of fuel filler neck.

▲ Stop the engine when refueling. All lights or flames shall be kept at a safe distance while refueling.