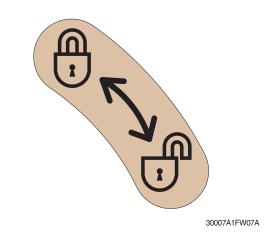

#### 25) CLAMP-LOCKING (item 32)

This warning label is positioned on the right side window of cab.

- ▲ Serious injury or death can result from dropping bucket.
- ♠ Operating the machine with quick clamp switch unlocked or without safety pin of moving hook can cause the bucket to drop off.