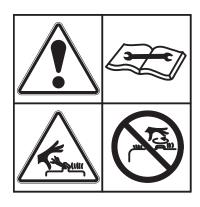

#### 1) AIR CLEANER FILTER (item 1)

This warning label is positioned on the air cleaner cover.

\*\* Periodic and proper inspection, cleaning and change of elements prolong engine life time and maintain the good performance of engine.

#### 2) TURBOCHARGER COVER (item 2)

This warning label is positioned on the turbocharger cover.

▲ Do not touch turbocharger or it may cause severe burn.

21070FW02

#### 5) BATTERY ACCIDENT (item 5)

This warning label is positioned on the battery cover.

- ▲ Electrolyte containing sulfuric acid cause severe burns. Avoid being in contact with skin, eyes or clothes. In the event of accident flush with sufficient water, call a physician immediately.
- \* Maintain the electrolyte at the recommended level.
  - With electrolyte at proper level, less space may cause the gases to be accumulated in the battery.
- ▲ Extinguish all smoking materials and open flames before checking the battery.
- ▲ Do not use matches, lighters or torches as a light source near the battery for the probable presence of explosive gas.
- ♠ Do not allow unauthorized personnel to change the battery or to use booster cables.
- ▲ For safety from electric shock, do not battery terminal with a wet hand.

#### 9) KEEP CLEAR (item 9)

This warning label is positioned on the rear of counterweight.

- ▲ To prevent serious personal injury or death keep clear or machine swing radius.
- ▲ Do not deface of remove this label from the machine.