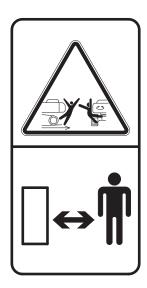

#### 27) KEEP CLEAR-BOOM/ARM (item 37)

This warning label is positioned on both side of the arm.

- ▲ Serious injury or death can result from falling of the attachment.
- ▲ To prevent serious injury or death, keep clear the underneath of attachment.