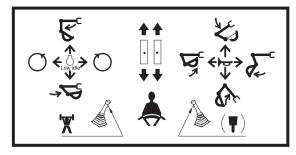

#### 16) CONTROL IDEOGRAM (item 19)

This warning label is positioned in right window of the cab.

- A Check the machine control pattern for conformance to pattern on this label. If not, change label to match pattern before operating machine.
- ▲ Failure to do so could result in injury or death.

See page 4-20 for details.

36070FW19