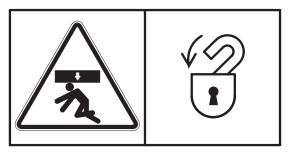

#### 9) KEEP CLEAR (item 9)

This warning label is positioned on the rear of counterweight.

- ▲ To prevent serious personal injury or death keep clear or machine swing radius.
- ▲ Do not deface of remove this label from the machine.

21090FW09