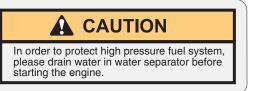

#### 35) WATER SEPARATOR (item 50)

This warning label is positioned in right window of the cab.

▲ In order to protect high pressure fuel system, please drain water in water separator before starting the engine.