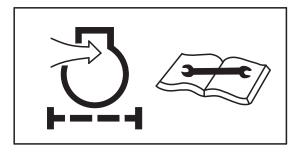

#### 13) SHEARING-ENGINE HOOD (item 15)

This warning label is positioned on the engine hood.

- ▲ Don't open the engine hood during the engine's running.
- ♠ Don't touch exhaust pipe or it may cause severe burn.