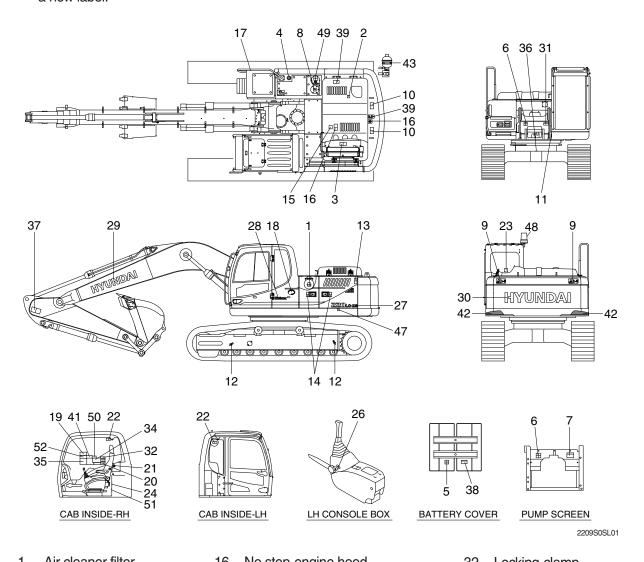

#### 6) HIGH PRESSURE HOSE (item 6)

This warning label is positioned on the screen plate.

- ▲ Escaping fluid under pressure can penetrate the skin causing serious injury.
- Study the service manual before service job.

14070FW29