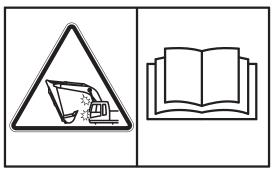

#### 27) KEEP CLEAR-BOOM/ARM (item 37)

This warning label is positioned on both side of the arm.

- ▲ Serious injury or death can result from falling of the attachment.
- ▲ To prevent serious injury or death, keep clear the underneath of attachment.

14070FW31