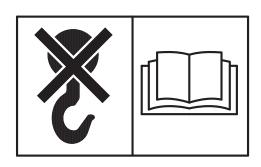

#### 10) LIFTING EYE (item 10)

This warning label is positioned on the counterweight.

- ▲ Do not lift the machine by using lifting eyes on the counterweight or the lifting eyes may be subject to overload causing its breaking and possible personal injury.
- See page 5-9 for proper lifting method of the machine.

#### 17) REF OPERATOR MANUAL (item 20)

This warning label is positioned on the right side window of the cab.

▲ Study the operator's manual before starting and operating machine.