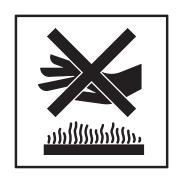

#### 27) KEEP CLEAR-BOOM/ARM (item 37)

This warning label is positioned on both side of the arm.

- ▲ Serious injury or death can result from falling of the attachment.
- ▲ To prevent serious injury or death, keep clear the underneath of attachment.

14070FW31