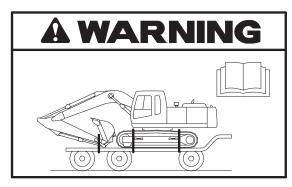

#### 15) TRANSPORTING (item 17)

This warning label is positioned right side of upper frame.

A Study the operator's manual before transporting the machine, if provided and tie down arm and track to the carrier with lashing wire.

See page 5-8 for details.

14070FW17